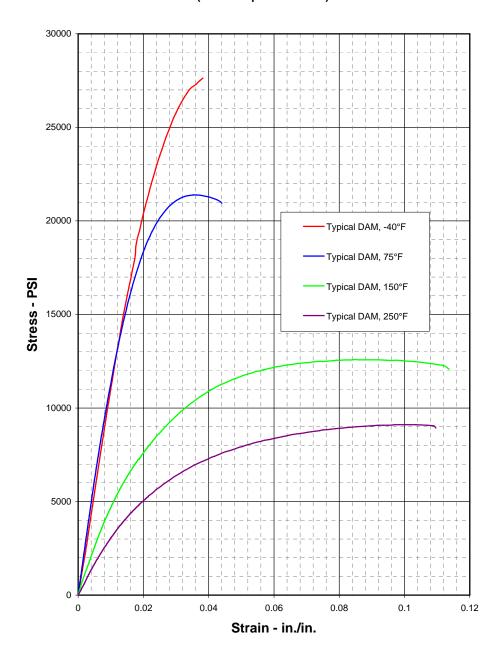

## RTP 205 A Tensile Stress/Strain (Molded Specimen Data)





## RTP 205 A Design Data (75 Degrees F)



No information supplied by RTP Company constitutes a warranty regarding product performance or use. Any information regarding performance or use is only offered as suggestion for investigation for use, based upon RTP Company or other customer experience. RTP Company makes no warranties, expressed or implied, concerning the suitability or fitness of any of its products for any particular purpose. It is the responsibility of the customer to determine that the product is safe, lawful and technically suitable for the intended use. The disclosure of information herein is not a license to operate under, or a recommendation to infringe any patents.