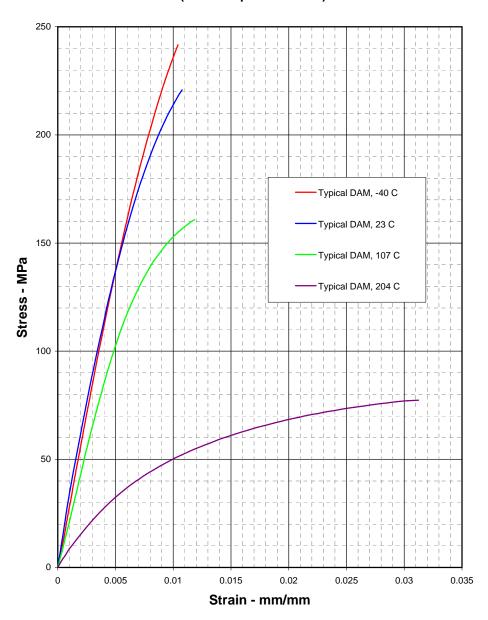

## RTP 2285 HF TFE 15 Tensile Stress/Strain (Molded Specimen Data)





## RTP 2285 HF TFE 15 Design Data (23 Degrees C)



No information supplied by RTP Company constitutes a warranty regarding product performance or use. Any information regarding performance or use is only offered as suggestion for investigation for use, based upon RTP Company or other customer experience. RTP Company makes no warranties, expressed or implied, concerning the suitability or fitness of any of its products for any particular purpose. It is the responsibility of the customer to determine that the product is safe, lawful and technically suitable for the intended use. The disclosure of information herein is not a license to operate under, or a recommendation to infringe any patents.